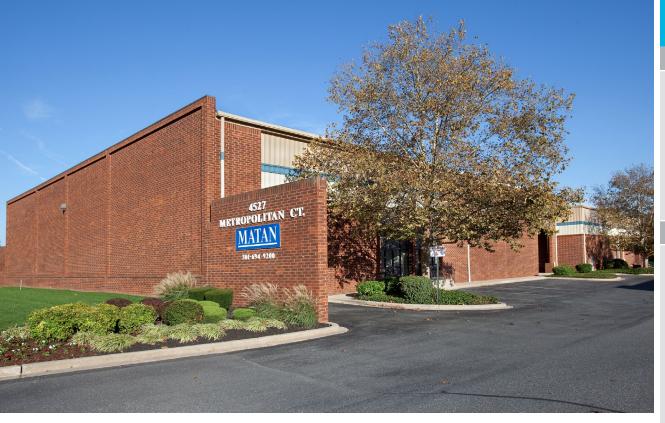

# METROPOLITAN COURT 4527 METROPOLITAN COURT | FREDERICK, MD

## 9,300 SF WAREHOUSE SPACE FOR LEASE



### **PROPERTY HIGHLIGHTS**

#### **PROPERTY OVERVIEW**

- 51,750 SF industrial warehouse
- 9.300 SF available
- Prime 85 South Corridor location
- Surrounded by a rich amenity base including Westview shops
- Quick access to Interstates 270 and 70
- Close proximity to downtown, Route 15 North, Fort Detrick campus and NCI-Frederick
- Well-maintained with mature and lush landscaping
- Buffered by the scenic Monocacy River

#### **AVAILABLE SPACE**

- Zoned LI (Light Industrial)
- 1 exterior loading dock
- 24' Ceiling height
- Minimal columns
- Plug and play
- Immediate occupancy



## **SUITE B-1 - 9,300 SF**