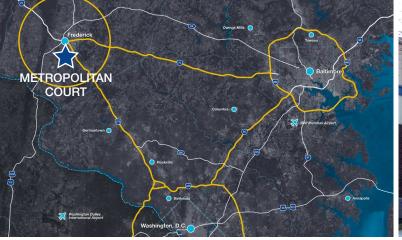

# METROPOLITAN COURT 4527 METROPOLITAN COURT | FREDERICK, MD

#### **PROPERTY OVERVIEW**

- 51,750 SF industrial warehouse
- 9.300 SF available
- Prime 85 South Corridor location
- Surrounded by a rich amenity base including Westview shops
- Quick access to Interstates 270 and 70
- Close proximity to downtown, Route 15 North, Fort Detrick campus and NCI-Frederick
- Well-maintained with mature and lush landscaping
- Buffered by the scenic Monocacy River