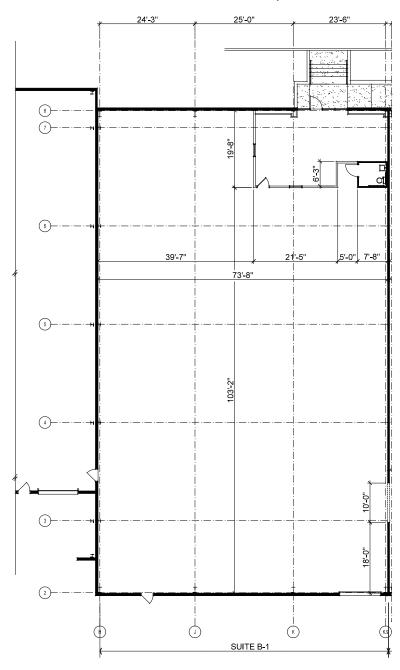

# METROPOLITAN COURT 4527 METROPOLITAN COURT | FREDERICK, MD

## 9,300 SF WAREHOUSE SPACE FOR LEASE



### **PROPERTY HIGHLIGHTS**

#### **PROPERTY OVERVIEW**

- 51,750 SF industrial warehouse
- 9.300 SF available
- Prime 85 South Corridor location
- Surrounded by a rich amenity base including Westview shops
- Quick access to Interstates 270 and 70
- Close proximity to downtown, Route 15 North, Fort Detrick campus and NCI-Frederick
- Well-maintained with mature and lush landscaping
- Buffered by the scenic Monocacy River

#### **AVAILABLE SPACE**

- Zoned LI (Light Industrial)
- 1 exterior loading dock
- 24' Ceiling height
- Minimal columns
- Plug and play
- Immediate occupancy



## **SUITE B-1 - 9,300 SF**