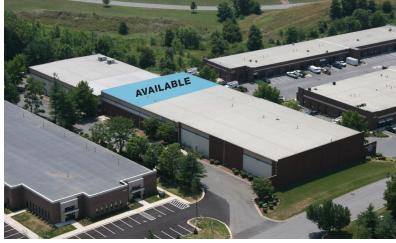

# METROPOLITAN COURT 4527 METROPOLITAN COURT | FREDERICK, MD

## 9,300 SF WAREHOUSE SPACE FOR LEASE



### **PROPERTY HIGHLIGHTS**

#### **PROPERTY OVERVIEW**

- 51,750 SF industrial warehouse
- 9.300 SF available
- Prime 85 South Corridor location
- Surrounded by a rich amenity base including Westview shops
- Quick access to Interstates 270 and 70
- Close proximity to downtown, Route 15 North, Fort Detrick campus and NCI-Frederick
- Well-maintained with mature and lush landscaping
- Buffered by the scenic Monocacy River

#### **AVAILABLE SPACE**

- Zoned LI (Light Industrial)
- 1 exterior loading dock
- 24' Ceiling height
- Minimal columns
- Plug and play
- Immediate occupancy



## **SUITE B-1 - 9,300 SF**