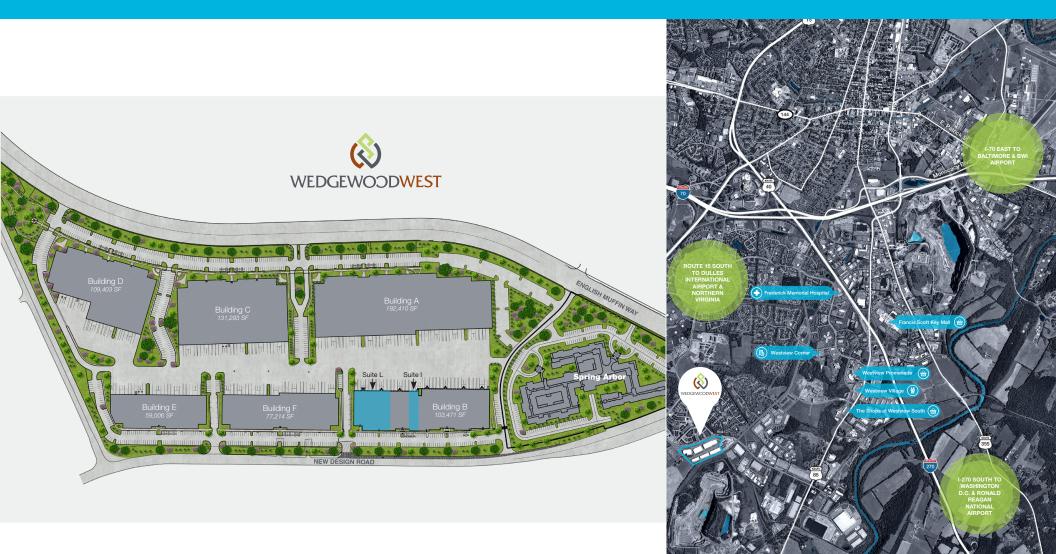

#### **OVERVIEW**

- 103,471 SF high bay warehouse
- 2 suites avilable for lease (Suite I 6,936 SF & Suite L 26,805 SF)
- Plug & Play / Move-in ready
- Part of a 6 building, 675,000 SF industrial park
- Premier Route 85 Corridor location

### PREMIER ROUTE 85 CORRIDOR LOCATION

### 33,741 SQUARE FEET AVAILABLE IN 2 SUITES

BRAD BENNA bbenna@mataninc.com

www.mataninc.com

4600 Wedgewood Blvd, Suite A, Frederick, MD 21703 (301) 694.9200