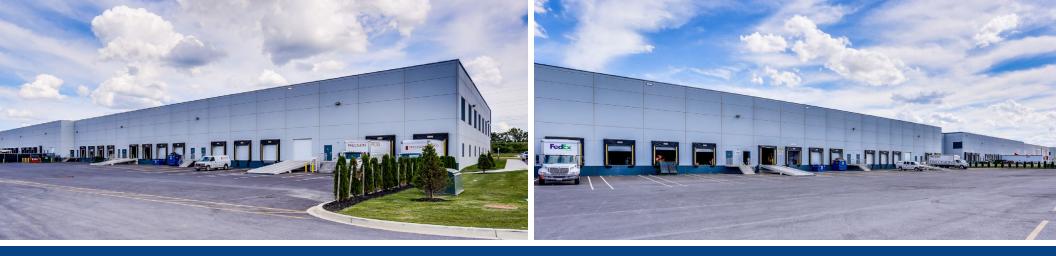

# WEDGEWOOD WEST

BUILDING B | 4660 NEW DESIGN ROAD | FREDERICK, MD

#### **OVERVIEW**

- 103,471 SF high bay warehouse
- 2 suites avilable for lease (Suite I 6,936 SF & Suite L 26,805 SF)
- Plug & Play / Move-in ready
- Part of a 6 building, 675,000 SF industrial park
- Premier Route 85 Corridor location

#### • Tilt-up concrete construction

- Features a visually pleasing neutral palette with stone accent
- 40' x 50' Column spacing
- Two 9' x 10' dock doors per bay with drive-in capability
- 30' clear ceiling height
- 115' truck court
- ESFR sprinklers