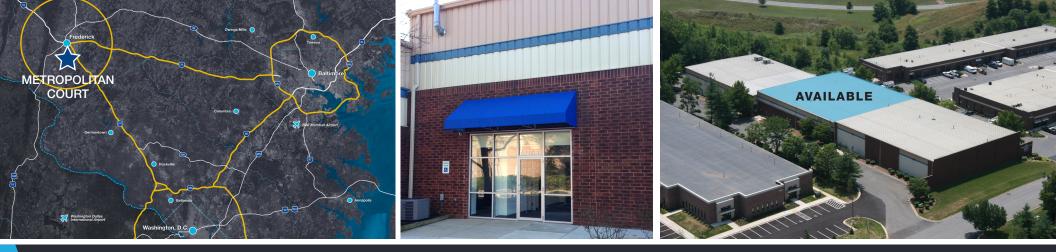

# METROPOLITAN COURT | FREDERICK, MD

#### **PROPERTY OVERVIEW**

- 51,750 SF industrial warehouse
- 19,300 SF available
- Prime 85 South Corridor location
- Surrounded by a rich amenity base including Westview shops
- Quick access to Interstates 270 and 70
- Close proximity to downtown, Route 15 North, Fort Detrick campus and NCI-Frederick

### AVAILABLE SPACE

- Zoned LI (Light Industrial)
- 2 exterior loading docks
- 24' Ceiling height
- Minimal columns
- Plug and play
- Immediate occupancy

SUITE B - 19,300 SF

MATAN

www.mataninc.com

**BRAD BENNA** 