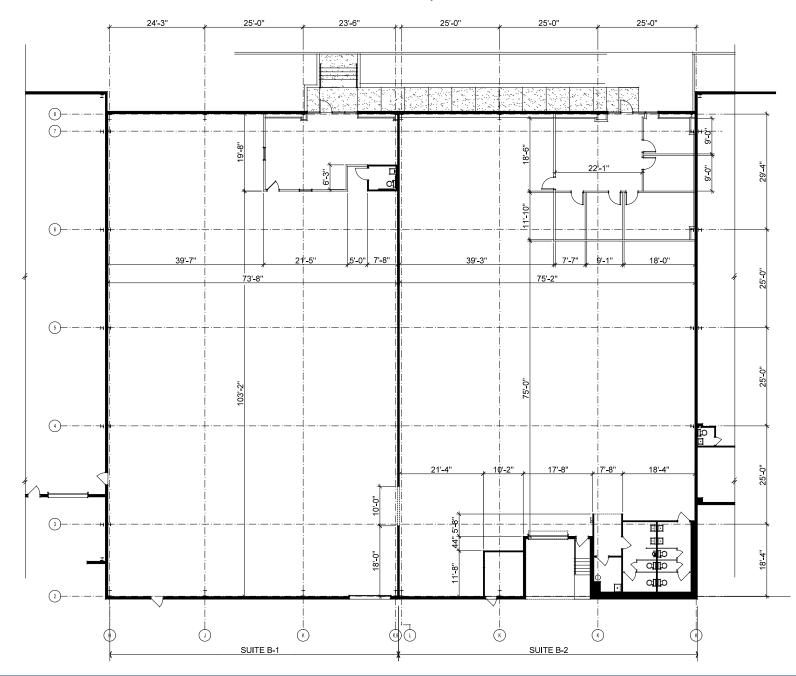

### AVAILABLE SPACE

- Zoned LI (Light Industrial)
- 2 exterior loading docks
- 24' Ceiling height
- Minimal columns
- Plug and play
- Immediate occupancy

SUITE B - 19,300 SF

MATAN

www.mataninc.com

**BRAD BENNA** 