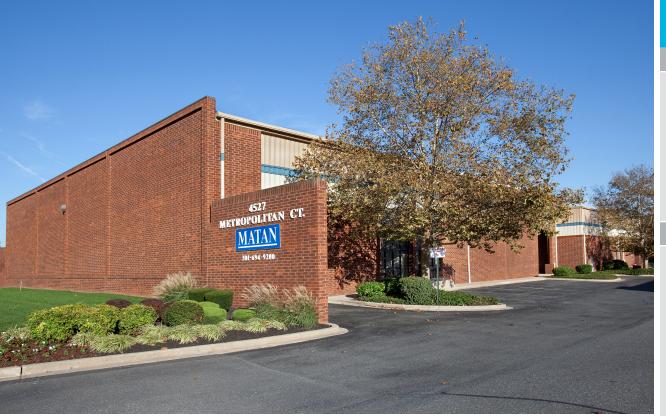

#### **PROPERTY OVERVIEW**

- 51,750 SF industrial warehouse
- 19,300 SF available
- Prime 85 South Corridor location
- Surrounded by a rich amenity base including Westview shops
- Quick access to Interstates 270 and 70
- Close proximity to downtown, Route 15 North, Fort Detrick campus and NCI-Frederick

MATAN

- Well-maintained with mature and lush landscaping
- Buffered by the scenic Monocacy River