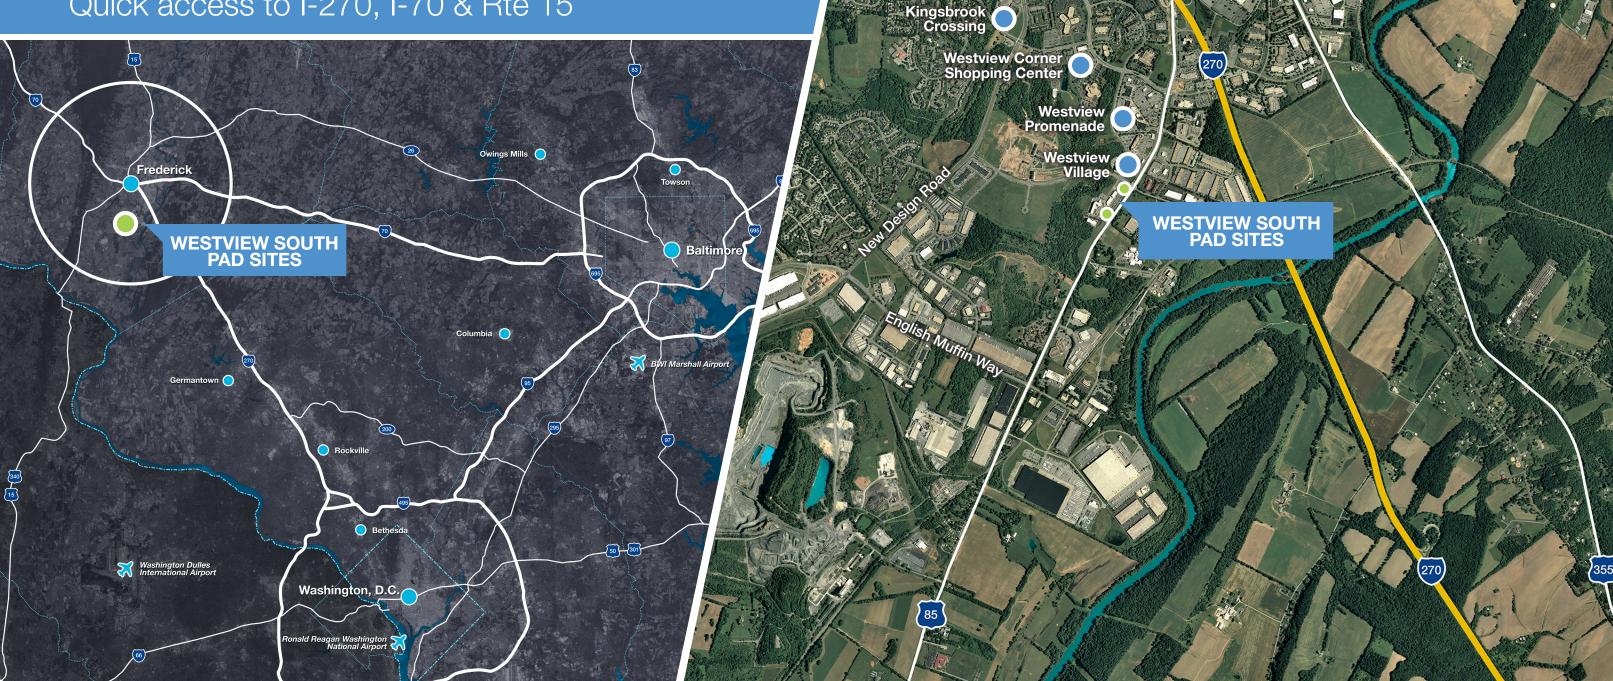

ve Way and Route 85
- Lot 109 0.99 Acres On the corner of Westview Drive and Route 85
- Part of 100 Acre Live/Work/Play Development
  - 600 Single Family Homes & TH
  - 43 Acre Life Science/Industrial Campus -Center 85
  - 21,138 SF, two-building retail center -The Shops at Westview South

- Fronts Route 85 (44,450 ADT)
- One mile from I-270 (115,000 ADT)
- Quick access to I-270, I-70, Route 15 & downtown Frederick
- Extensive array of retail and business amenities nearby
- 250 brand new hotel tooms at Homewood Suites / Home2 directly adjacent to pad sites
- \$65 Million interchange upgrade and road widening of Route 85 complete. Improves traffic flow and greatly enhances access to the property









Route 85 / Buckeystown Pike



## LOCATION MAPS

Quick access to I-270, I-70 & Rte 15





## PHONE/FAX

P (301) 694-9200

F (301) 694-9214

www.mataninc.com

## **LEASING CONTACTS**

**Brad Benna** bbenna@mataninc.com (301) 815-9964 (direct)