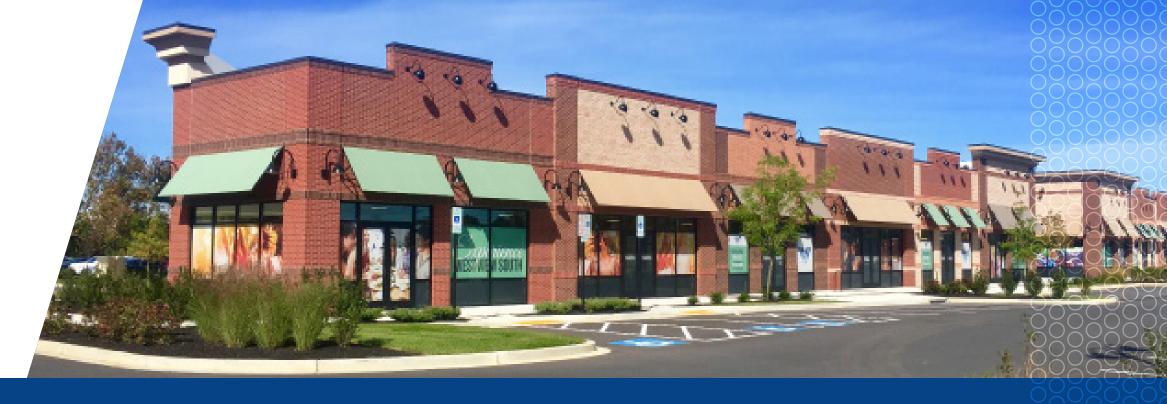

## 2 RETAIL PAD SITES AVAILABLE

Buckeystown Pike at Executive Way | Frederick, MD

- Lot 106 1.37 Acres On the corner of Executive Way and Route 85
- Lot 109 0.99 Acres On the corner of Westview Drive and Route 85
- Part of 100 Acre Live/Work/Play Development
  - 600 Single Family Homes & TH
  - 43 Acre Life Science/Industrial Campus -Center 85
  - 21,138 SF, two-building retail center -The Shops at Westview South