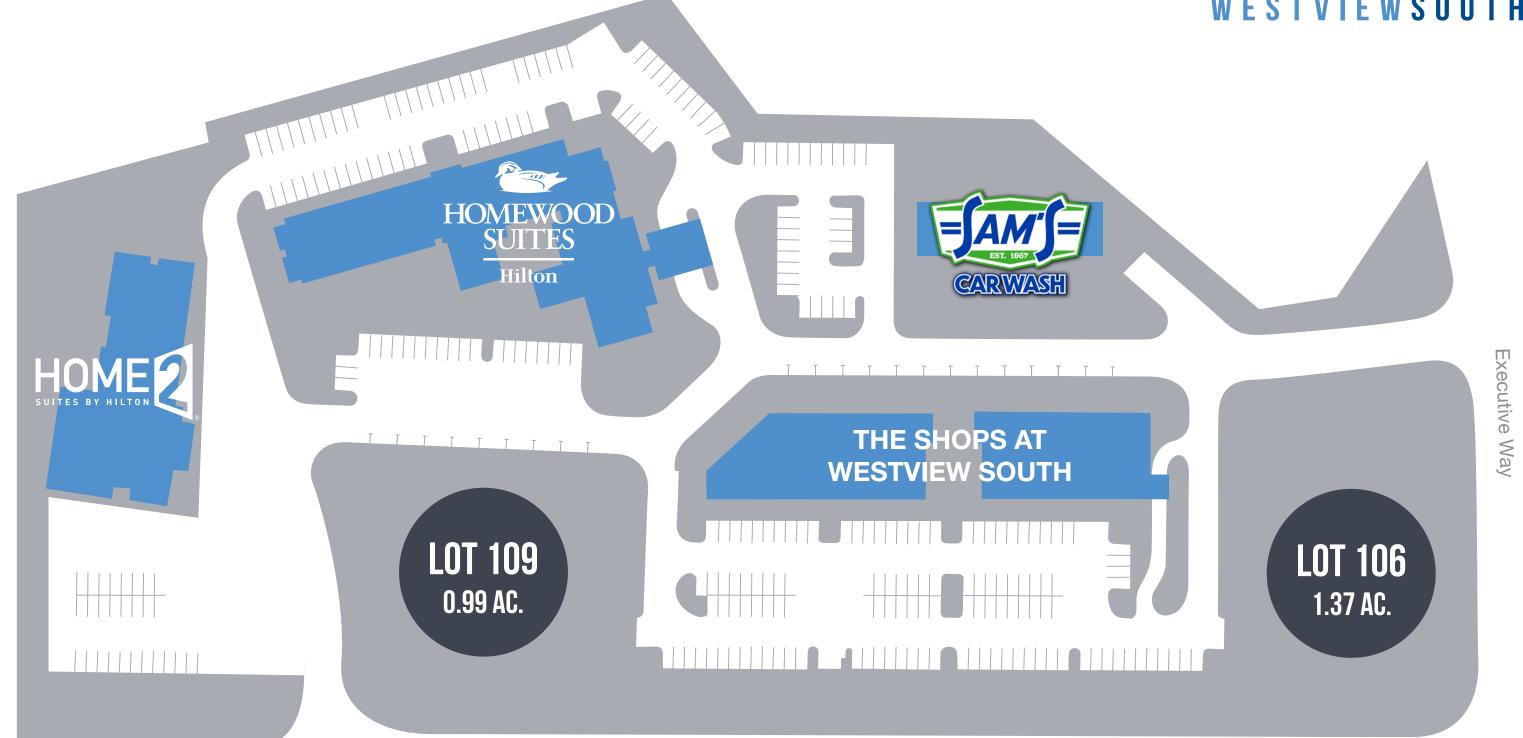

## 2 RETAIL PAD SITES AVAILABLE

Buckeystown Pike at Executive Way | Frederick, MD

- Lot 106 1.37 Acres On the corner of Executive Way and Route 85
- Lot 109 0.99 Acres On the corner of Westview Drive and Route 85
- Part of 100 Acre Live/Work/Play Development
  - 600 Single Family Homes & TH
  - 43 Acre Life Science/Industrial Campus -Center 85
  - 21,138 SF, two-building retail center -The Shops at Westview South