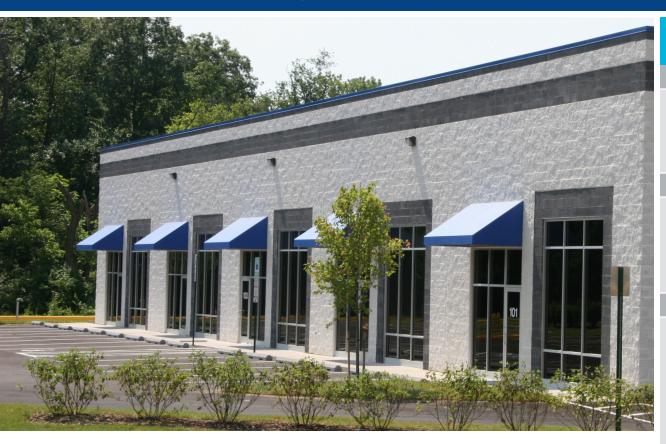

#### **OVERVIEW**

- 12,237 SF stand-alone building
- Divisible down to approximately 4,000 SF Prime location in the South 85 Industrial Corridor
- Quick access to I-270/I-70 and Route 15 North

# STAND ALONE BUIDING - 12,237 SF - DIVISIBLE DOWN TO ~4,000 SF

- Situated near the booming 85 Business Corridor
- Extensive array of retail and business amenities nearby at Westview shops
- Close proximity to downtown, Route 15 North and Fort Detrick campus
- Central location within the South 85 Industrial Corridor
- Minutes to I-270 and I-70 to Washington D.C. and Baltimore, MD
- Nicely landscaped and aesthetically pleasing exterior architecture