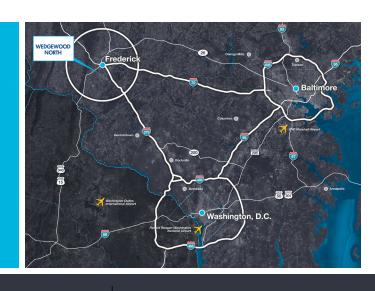

# STAND ALONE BUIDING - 12,237 SF - DIVISIBLE DOWN TO ~4,000 SF

- Situated near the booming 85 Business Corridor
- Extensive array of retail and business amenities nearby at Westview shops
- Close proximity to downtown, Route 15 North and Fort Detrick campus
- Central location within the South 85 Industrial Corridor
- Minutes to I-270 and I-70 to Washington D.C. and Baltimore, MD
- Nicely landscaped and aesthetically pleasing exterior architecture