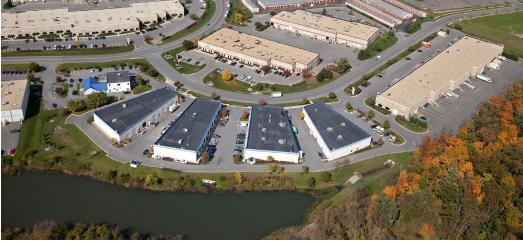

#### **OVERVIEW**

- 12,237 SF stand-alone building
- Divisible down to approximately 4,000 SF Prime location in the South 85 Industrial Corridor
- Quick access to I-270/I-70 and Route 15 North

# STAND ALONE BUIDING - 12,237 SF - DIVISIBLE DOWN TO ~4,000 SF

- Situated near the booming 85 Business Corridor
- Extensive array of retail and business amenities nearby at Westview shops
- Close proximity to downtown, Route 15 North and Fort Detrick campus
- Central location within the South 85 Industrial Corridor
- Minutes to I-270 and I-70 to Washington D.C. and Baltimore, MD
- Nicely landscaped and aesthetically pleasing exterior architecture