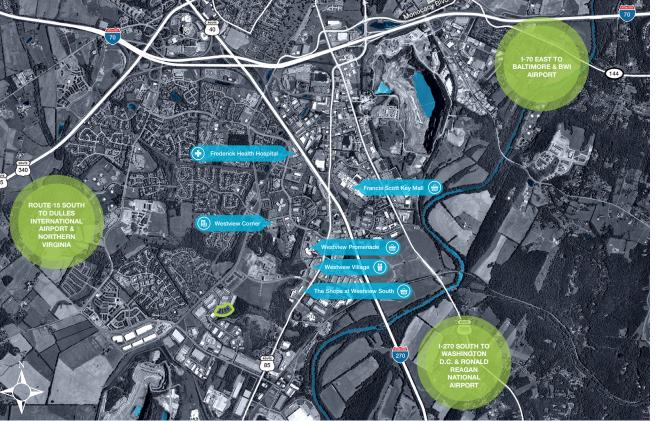

#### **OVERVIEW**

- 12,237 SF stand-alone building
- Divisible down to approximately 4,000 SF Prime location in the South 85 Industrial Corridor
- Quick access to I-270/I-70 and Route 15 North

# STAND ALONE BUIDING - 12,237 SF - DIVISIBLE DOWN TO ~4,000 SF

- Situated near the booming 85 Business Corridor
- Extensive array of retail and business amenities nearby at Westview shops
- Close proximity to downtown, Route 15 North and Fort Detrick campus
- Central location within the South 85 Industrial Corridor
- Minutes to I-270 and I-70 to Washington D.C. and Baltimore, MD
- Nicely landscaped and aesthetically pleasing exterior architecture