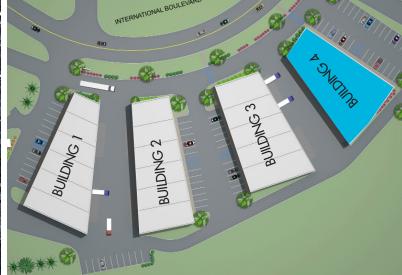

### **AVAILABLE SPACE**

FULL BUILDING 12,237 SF 4,041 SF **SUITE 4-102** 6,192 SF **SUITE 4-104** 