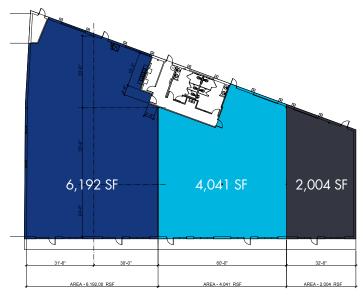

### **AVAILABLE SPACE**

FULL BUILDING 12,237 SF 4,041 SF **SUITE 4-102** 6,192 SF **SUITE 4-104** 