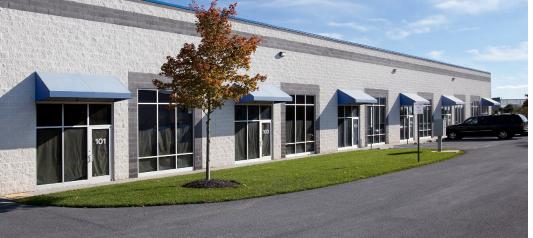

#### **OVERVIEW**

- 12,237 SF stand-alone building
- Divisible down to approximately 4,000 SF Prime location in the South 85 Industrial Corridor
- Quick access to I-270/I-70 and Route 15 North

# STAND ALONE BUIDING - 12,237 SF - DIVISIBLE DOWN TO ~4,000 SF

- Situated near the booming 85 Business Corridor
- Extensive array of retail and business amenities nearby at Westview shops
- Close proximity to downtown, Route 15 North and Fort Detrick campus
- Central location within the South 85 Industrial Corridor
- Minutes to I-270 and I-70 to Washington D.C. and Baltimore, MD
- Nicely landscaped and aesthetically pleasing exterior architecture