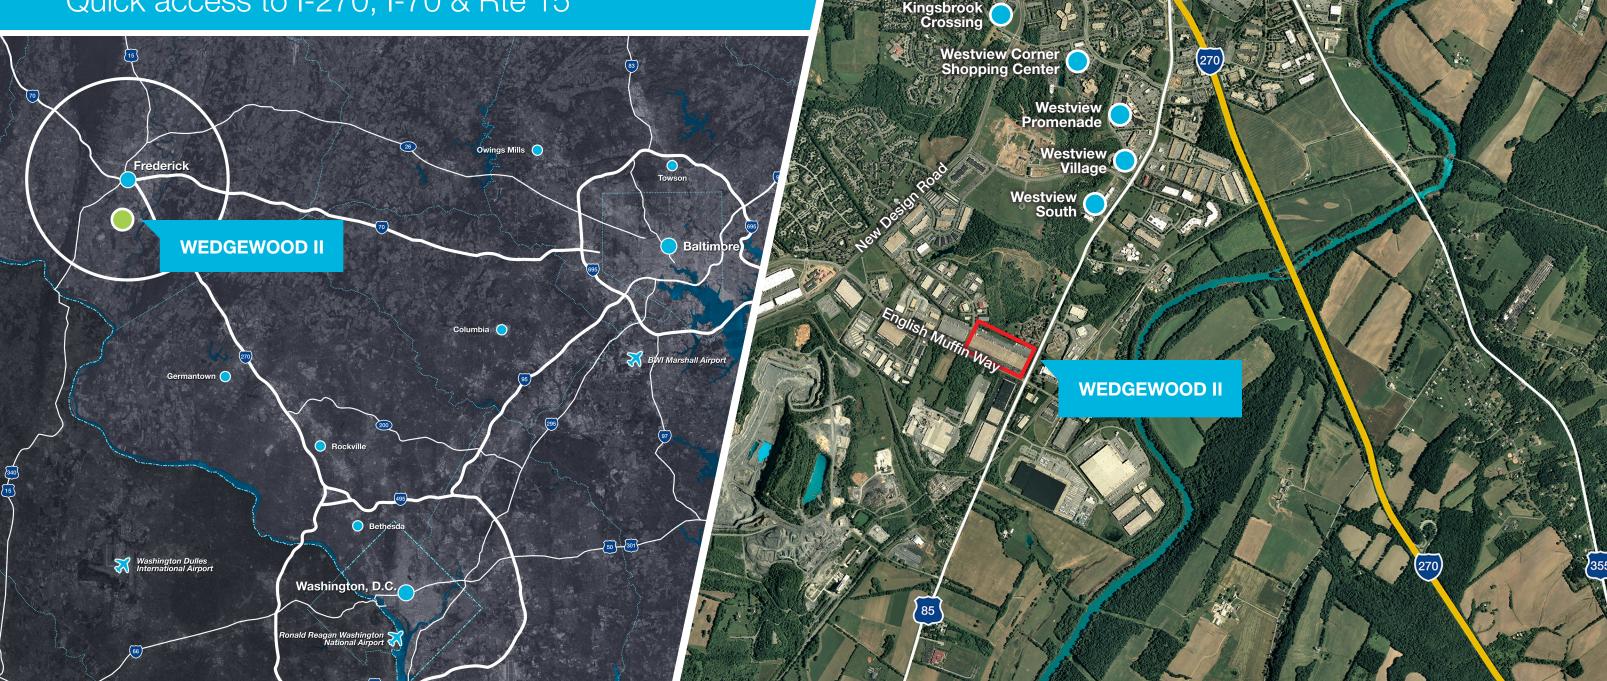

## LOCATION MAPS

Quick access to I-270, I-70 & Rte 15

- Sits on a prime corner along the 85 south corridor
- Quick access to I-270, I-70 and Route 15
- Extensive array of retail and business amenities nearby
- Well maintained with mature and lush landscaping
- Road widening of Route 85 will improve traffic flow and greatly enhance access to the property