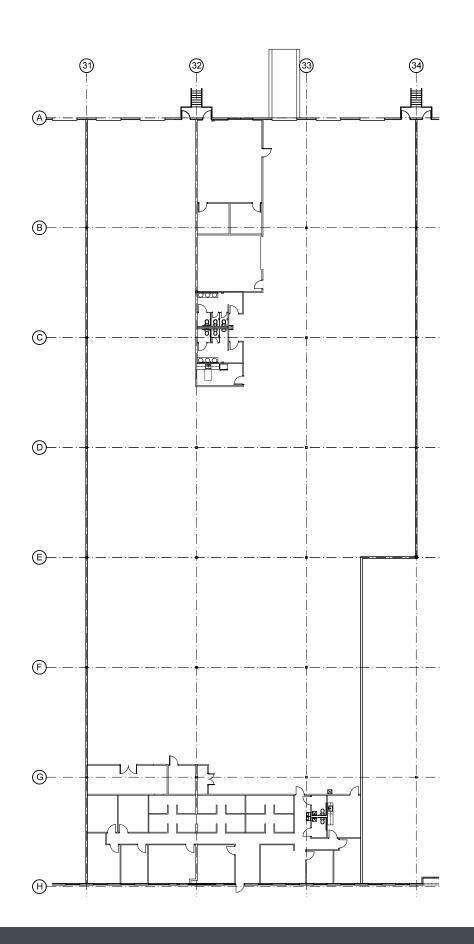

## **WEDGEWOOD** ||

4600 Wedgewood Boulevard | Frederick, MD













- 377,000 SF warehouse
- 31,320 SF available September 2022
- Tilt-up concrete construction
- 24' Clear ceiling height
- 40' x 40' Column spacing
- 9' x 10' Overhead dock doors
- Oversized truck court
- Fully sprinklered (wet)
- High daily traffic count 44,450 VPD

- Sits on a prime corner along the 85 south corridor
- Quick access to I-270, I-70 and Route 15
- Extensive array of retail and business amenities nearby
- Well maintained with mature and lush landscaping
- Road widening of Route 85 will improve traffic flow and greatly enhance access to the property





31,320 SF







## LOCATION MAPS

Quick access to I-270, I-70 & Rte 15





## **PHONE/FAX**

P (301) 694-9200

F (301) 694-9214 www.mataninc.com

## **LEASING CONTACT**

**Brad Benna** bbenna@mataninc.com (301) 815-9964 (direct)