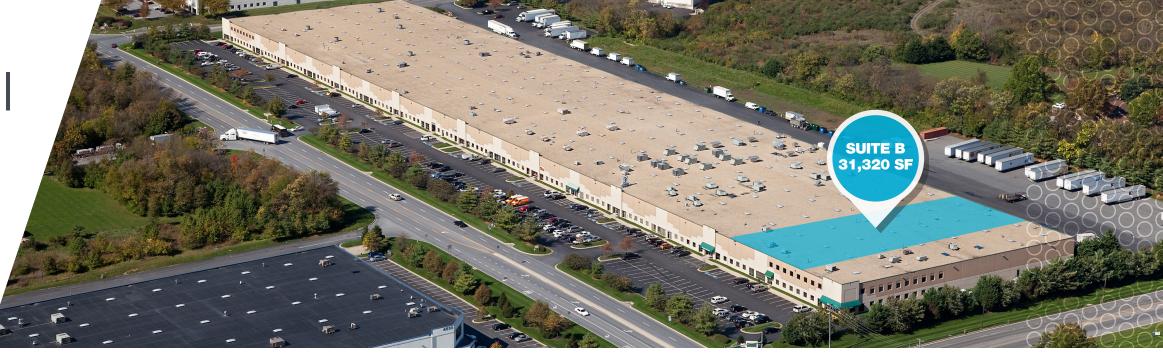

## **WEDGEWOOD** ||

4600 Wedgewood Boulevard | Frederick, MD

- 377,000 SF warehouse
- 31,320 SF available September 2022
- Tilt-up concrete construction
- 24' Clear ceiling height
- 40' x 40' Column spacing
- 9' x 10' Overhead dock doors
- Oversized truck court
- Fully sprinklered (wet)
- High daily traffic count 44,450 VPD

31,320 SF