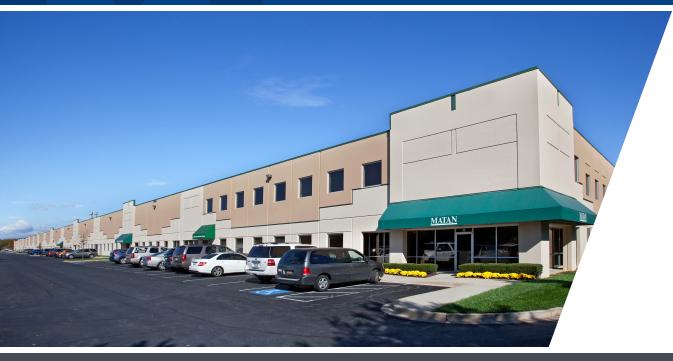

## **WEDGEWOOD** ||

4600 Wedgewood Boulevard | Frederick, MD

- 377,000 SF warehouse
- 31,320 SF available September 2022
- Tilt-up concrete construction
- 24' Clear ceiling height
- 40' x 40' Column spacing
- 9' x 10' Overhead dock doors
- Oversized truck court
- Fully sprinklered (wet)
- High daily traffic count 44,450 VPD