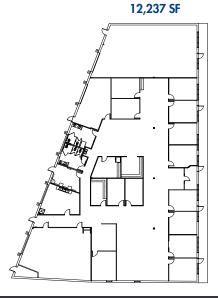

#### **SPECIFICATIONS**

- 4.05 acre site
- Zoned LI (Light Industrial)
  Bay sizes available from 2,312 SF 12,237 SF
  18' clear ceiling height
  One 12'x14' drive-in door per bay
  Column spacing varies per bay

### **AVAILABLE SPACE**

**SUITE 3-102** 

BUILDING 3 SUITE 3-102 2,312 SF BUILDING 4 SUITE 4-100 12,237 SF

# FULL BUILDING AVAILABLE IMMEDIATELY - 12,237 SF \$14NNN

- Situated near the booming 85 Business Corridor
- Extensive array of retail and business amenities nearby at Westview shops
- Close proximity to downtown, Route 15 North and Fort Detrick campus
- Central location within the South 85 Industrial Corridor
- Minutes to I-270 and I-70 to Washington D.C. and Baltimore, MD
- Nicely landscaped and aesthetically pleasing exterior architecture

**SUITE 4-100** 