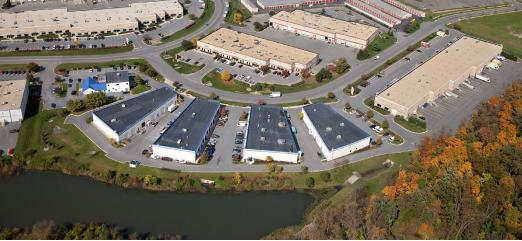

#### **OVERVIEW**

- Small bay warehouse

- 4 buildings totaling 51,360 square feet Prime location in the South 85 Industrial Corridor Quick access to I-270/I-70 and Route 15 North

#### **SPECIFICATIONS**

- 4.05 acre site
- Zoned LI (Light Industrial)
  Bay sizes available from 2,312 SF 12,237 SF
  18' clear ceiling height
  One 12'x14' drive-in door per bay
  Column spacing varies per bay