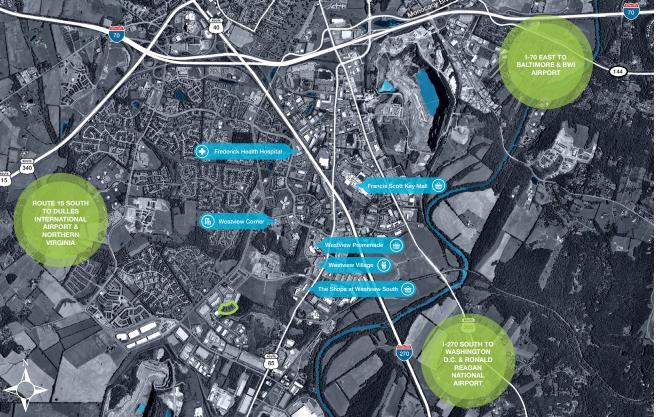

#### **OVERVIEW**

- Small bay warehouse

- 4 buildings totaling 51,360 square feet Prime location in the South 85 Industrial Corridor Quick access to I-270/I-70 and Route 15 North