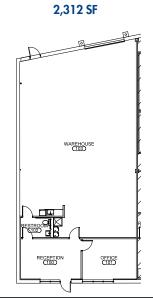

#### **SPECIFICATIONS**

- 4.05 acre site
- Zoned LI (Light Industrial)
  Bay sizes available from 2,312 SF 12,237 SF
  18' clear ceiling height
  One 12'x14' drive-in door per bay
  Column spacing varies per bay

### **AVAILABLE SPACE**

**SUITE 3-102** 

BUILDING 3 SUITE 3-102 2,312 SF BUILDING 4 SUITE 4-100 12,237 SF