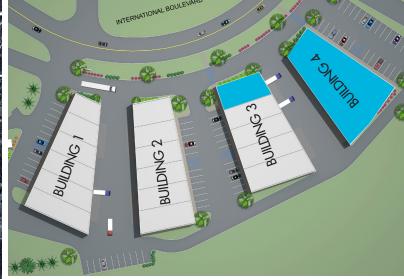

#### **OVERVIEW**

- Small bay warehouse

- 4 buildings totaling 51,360 square feet Prime location in the South 85 Industrial Corridor Quick access to I-270/I-70 and Route 15 North

#### **SPECIFICATIONS**

- 4.05 acre site
- Zoned LI (Light Industrial)
  Bay sizes available from 2,312 SF 12,237 SF
  18' clear ceiling height
  One 12'x14' drive-in door per bay
  Column spacing varies per bay

### **AVAILABLE SPACE**

**SUITE 3-102** 

BUILDING 3 SUITE 3-102 2,312 SF BUILDING 4 SUITE 4-100 12,237 SF