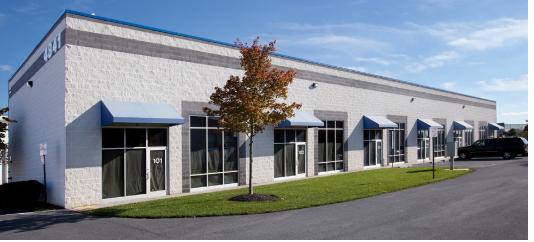

# FULL BUILDING AVAILABLE IMMEDIATELY - 12,237 SF \$14NNN

- Situated near the booming 85 Business Corridor
- Extensive array of retail and business amenities nearby at Westview shops
- Close proximity to downtown, Route 15 North and Fort Detrick campus
- Central location within the South 85 Industrial Corridor
- Minutes to I-270 and I-70 to Washington D.C. and Baltimore, MD
- Nicely landscaped and aesthetically pleasing exterior architecture