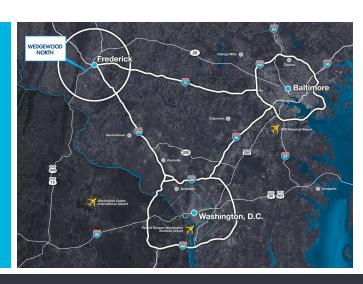

# FULL BUILDING AVAILABLE IMMEDIATELY - 12,237 SF \$14NNN

- Situated near the booming 85 Business Corridor
- Extensive array of retail and business amenities nearby at Westview shops
- Close proximity to downtown, Route 15 North and Fort Detrick campus
- Central location within the South 85 Industrial Corridor
- Minutes to I-270 and I-70 to Washington D.C. and Baltimore, MD
- Nicely landscaped and aesthetically pleasing exterior architecture