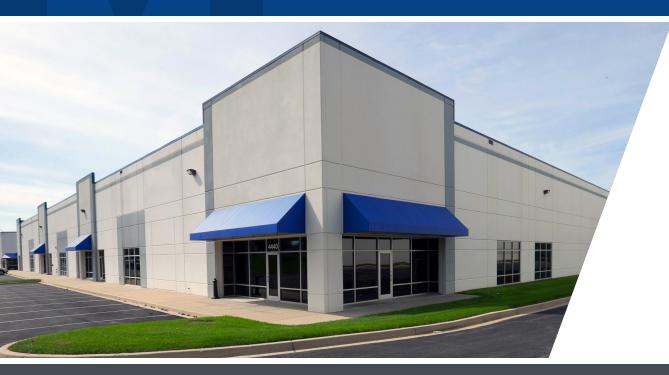

### WEDGEWOOD SOUTH

4440 Buckeystown Pike | Frederick, MD

- Full Building Available July 1st
- 84,261 SF Class A Warehouse
- Fully Conditioned
- Tilt-Up Concrete Construction
- 24' Clear Ceiling Height
- 40' x 40' Column Spacing
- 9' x 10' Overhead Dock Doors

- 120' Truck Court
- High Daily Traffic Count 44,450 VPD
- Prime Location with Route 85 Visibility
- Quick Access to I-270, I-70 and Route 15
- Extensive Array of Retail and Business Amenities Nearby
- Road Widening of Route 85 will Improve Traffic Flow and Greatly Enhance Access to the Property