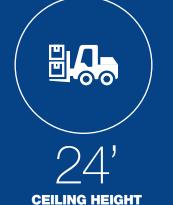

### WEDGEWOOD SOUTH

4440 Buckeystown Pike | Frederick, MD

- Full Building Available July 1st
- 84,261 SF Class A Warehouse
- Fully Conditioned
- Tilt-Up Concrete Construction
- 24' Clear Ceiling Height
- 40' x 40' Column Spacing
- 9' x 10' Overhead Dock Doors