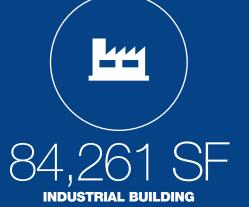

### WEDGEWOOD SOUTH

4440 Buckeystown Pike | Frederick, MD

- Full Building Available July 1st
- 84,261 SF Class A Warehouse
- Fully Conditioned
- Tilt-Up Concrete Construction
- 24' Clear Ceiling Height
- 40' x 40' Column Spacing
- 9' x 10' Overhead Dock Doors