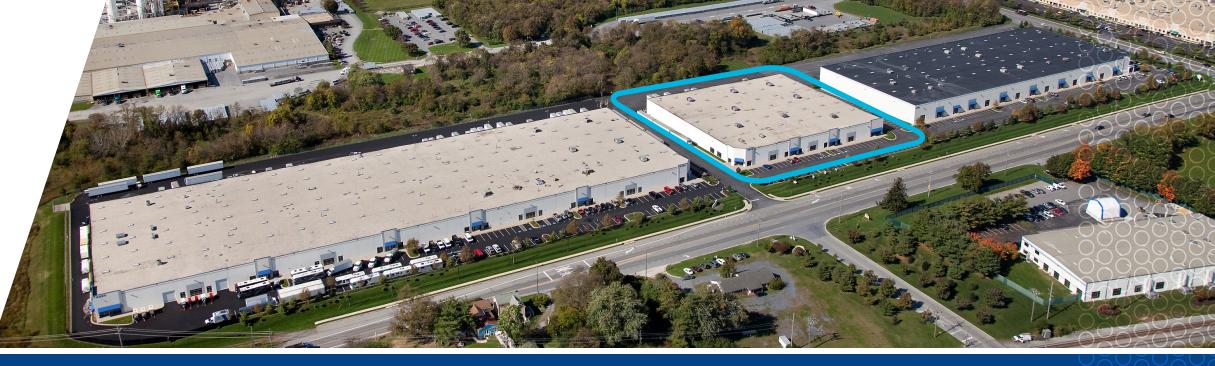

### WEDGEWOOD SOUTH

4440 Buckeystown Pike | Frederick, MD

- Full Building Available July 1st
- 84,261 SF Class A Warehouse
- Fully Conditioned
- Tilt-Up Concrete Construction
- 24' Clear Ceiling Height
- 40' x 40' Column Spacing
- 9' x 10' Overhead Dock Doors

- 120' Truck Court
- High Daily Traffic Count 44,450 VPD
- Prime Location with Route 85 Visibility
- Quick Access to I-270, I-70 and Route 15
- Extensive Array of Retail and Business Amenities Nearby
- Road Widening of Route 85 will Improve Traffic Flow and Greatly Enhance Access to the Property