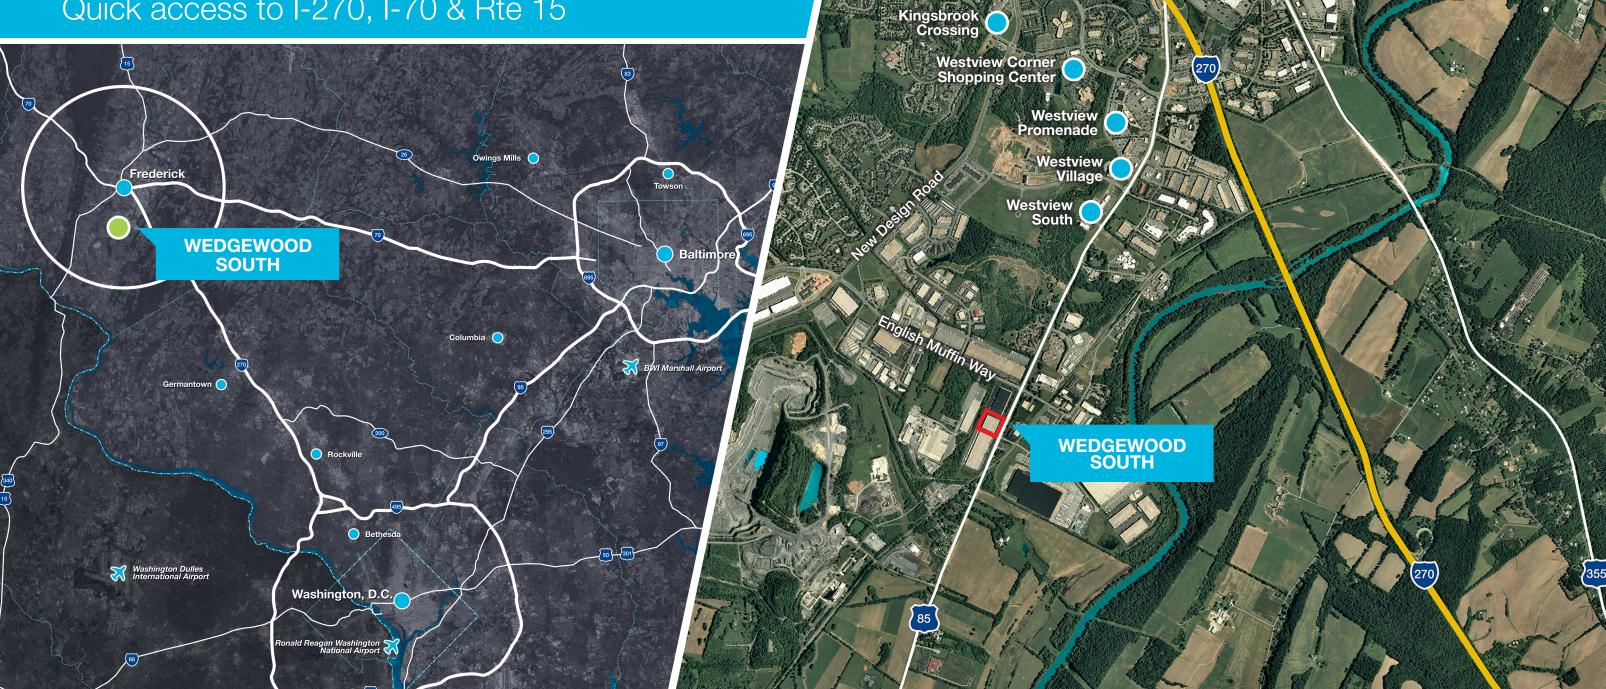

# LOCATION MAPS

Quick access to I-270, I-70 & Rte 15

- 120' Truck Court
- High Daily Traffic Count 44,450 VPD
- Prime Location with Route 85 Visibility
- Quick Access to I-270, I-70 and Route 15
- Extensive Array of Retail and Business Amenities Nearby
- Road Widening of Route 85 will Improve Traffic Flow and Greatly Enhance Access to the Property