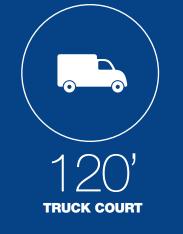

- 120' Truck Court
- High Daily Traffic Count 44,450 VPD
- Prime Location with Route 85 Visibility
- Quick Access to I-270, I-70 and Route 15
- Extensive Array of Retail and Business Amenities Nearby
- Road Widening of Route 85 will Improve Traffic Flow and Greatly Enhance Access to the Property