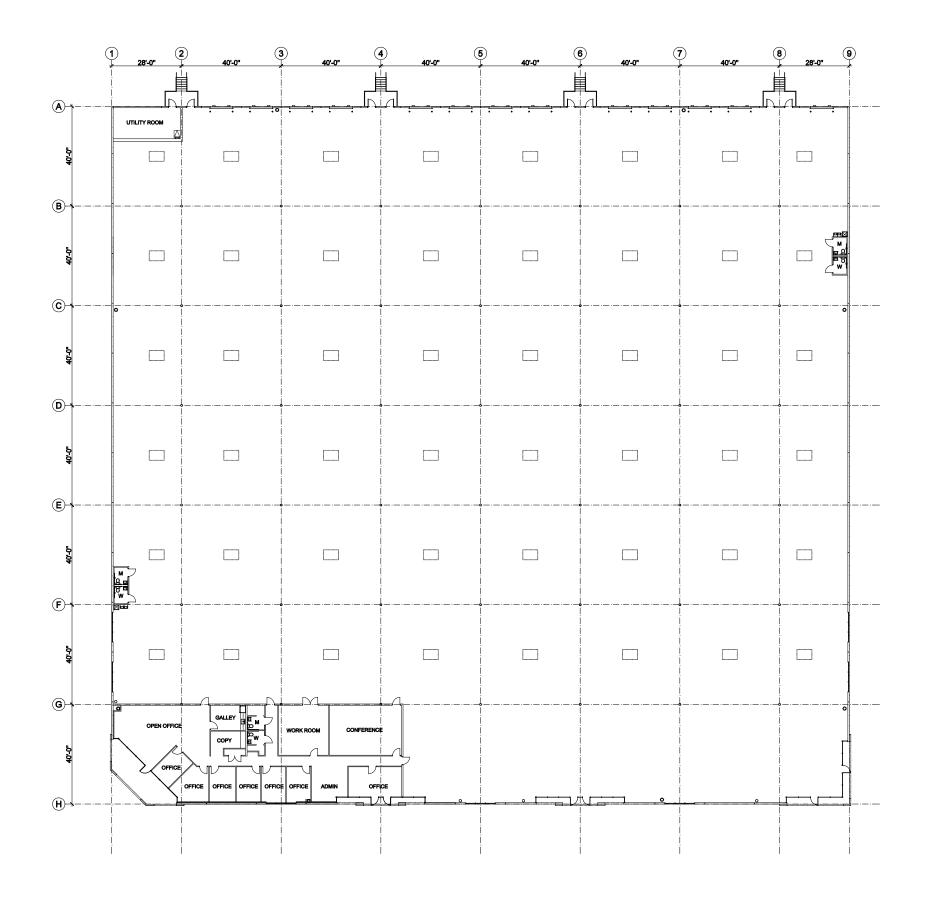

### WEDGEWOOD SOUTH

4440 Buckeystown Pike | Frederick, MD













- Full Building Available July 1st
- 84,261 SF Class A Warehouse
- Fully Conditioned
- Tilt-Up Concrete Construction
- 24' Clear Ceiling Height
- 40' x 40' Column Spacing
- 9' x 10' Overhead Dock Doors

- 120' Truck Court
- High Daily Traffic Count 44,450 VPD
- Prime Location with Route 85 Visibility
- Quick Access to I-270, I-70 and Route 15
- Extensive Array of Retail and Business Amenities Nearby
- Road Widening of Route 85 will Improve Traffic Flow and Greatly Enhance Access to the Property



## BUILDING PLAN







# LOCATION MAPS

Quick access to I-270, I-70 & Rte 15





### **PHONE/FAX**

P (301) 694-9200

F (301) 694-9214

www.mataninc.com

#### **LEASING CONTACTS**

**Brad Benna** bbenna@mataninc.com (301) 815-9964 (direct)