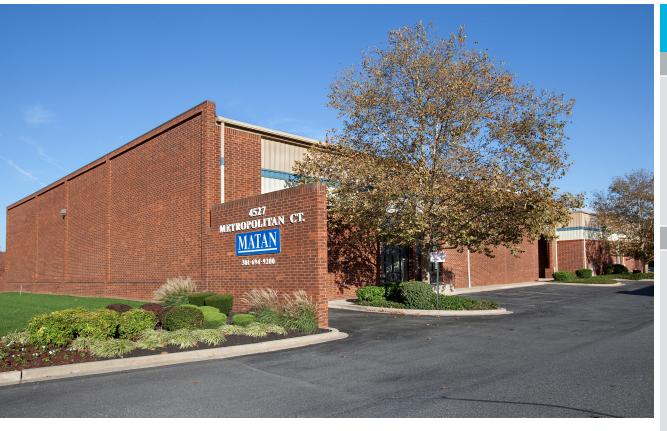

# METROPOLITAN COURT 4527 METROPOLITAN COURT | FREDERICK, MD

# 18,000 SF WAREHOUSE SPACE FOR LEASE



## PROPERTY HIGHLIGHTS

### **PROPERTY OVERVIEW**

- 51,750 SF industrial warehouse
- 18,000 SF available
- Prime 85 South Corridor location Surrounded by a rich amenity base including Westview shops Quick access to Interstates 270 and 70
- Close proximity to downtown, Route 15 North, Fort Detrick campus and NCI-Frederick
- Well-maintained with mature and lush landscaping Buffered by the scenic Monocacy River

### AVAILABLE SPACE

- Zoned LI (Light Industrial) 2 exterior loading docks
- 24' Ceiling height Minimal columns
- Plug and play for auto repair, paint booth, etc.
  Small office