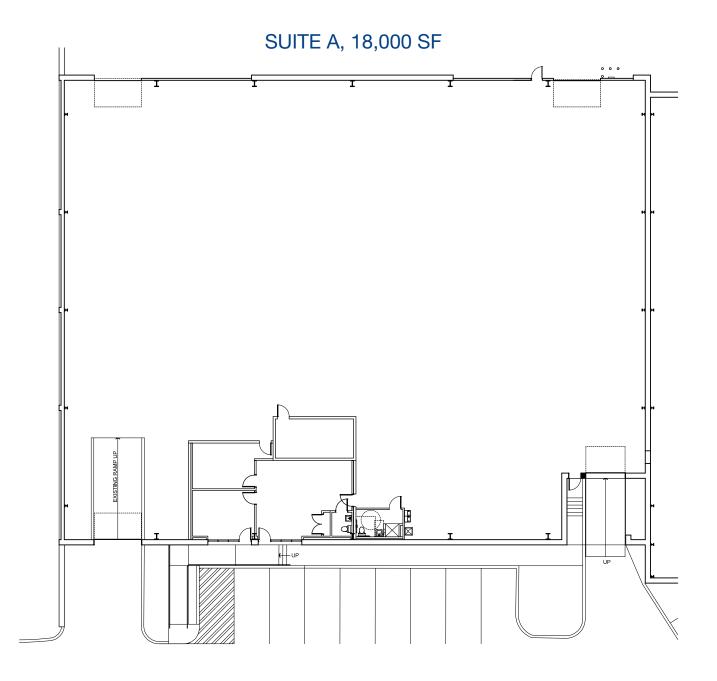

# 18,000 SF WAREHOUSE SPACE FOR LEASE

### AVAILABLE SPACE

- Zoned LI (Light Industrial) 2 exterior loading docks
- 24' Ceiling height Minimal columns
- Plug and play for auto repair, paint booth, etc.
  Small office