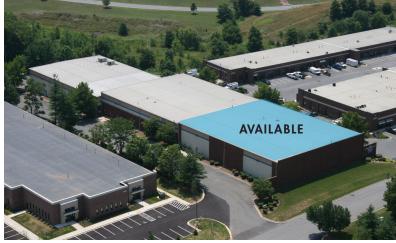

# 18,000 SF WAREHOUSE SPACE FOR LEASE

### AVAILABLE SPACE

- Zoned LI (Light Industrial) 2 exterior loading docks
- 24' Ceiling height Minimal columns
- Plug and play for auto repair, paint booth, etc.
  Small office