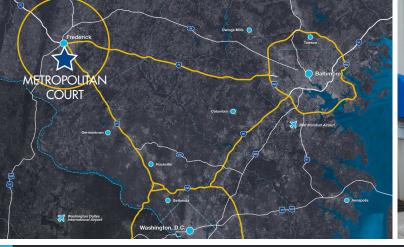

# METROPOLITAN COURT 4527 METROPOLITAN COURT | FREDERICK, MD

### **PROPERTY OVERVIEW**

- 51,750 SF industrial warehouse
- 18,000 SF available
- Prime 85 South Corridor location Surrounded by a rich amenity base including Westview shops Quick access to Interstates 270 and 70
- Close proximity to downtown, Route 15 North, Fort Detrick campus and NCI-Frederick
- Well-maintained with mature and lush landscaping Buffered by the scenic Monocacy River