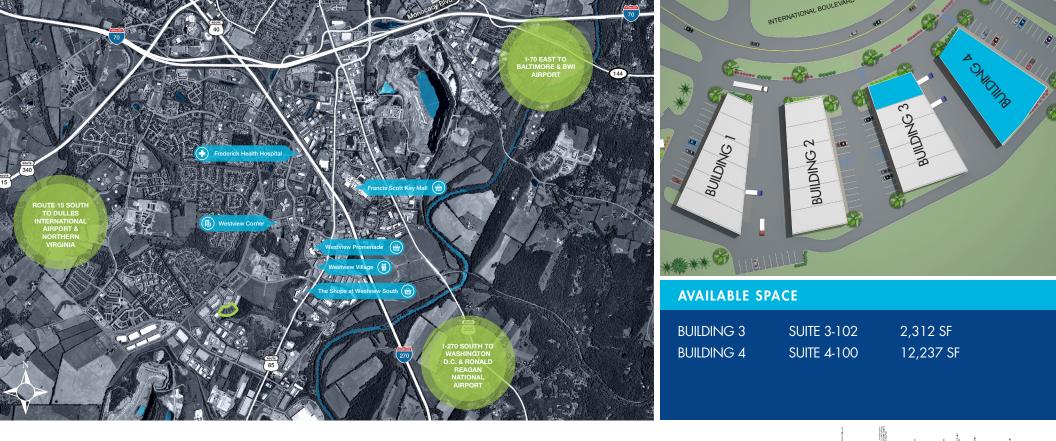

#### **SPECIFICATIONS**

- 4.05 acre site
- Zoned LI (Light Industrial) Bay sizes available from 2,312 SF 12,237 SF 18' clear ceiling height One 12'x14' drive in door per bay Column spacing varies per bay •
- .
- .

## FULL BUILDING AVAILABLE IMMEDIATELY - 12,237 SF \$14NNN

- Situated near the booming 85 Business Corridor
- Extensive array of retail and business amenities nearby at Westview shops
- Close proximity to downtown, Route 15
  North and Fort Detrick campus
- Central location within the South 85
  Industrial Corridor
- Minutes to I-270 and I-70 to Washington D.C. and Baltimore, MD
- Nicely landscaped and aesthetically pleasing exterior architecture

**SUITE 4-100** 

10,368 SF

BRAD BENNA bbenna@mataninc.com

www.mataninc.com

4600 Wedgewood Blvd, Suite A, Frederick, MD 21703 (301) 694.9200 • www.mataninc.com