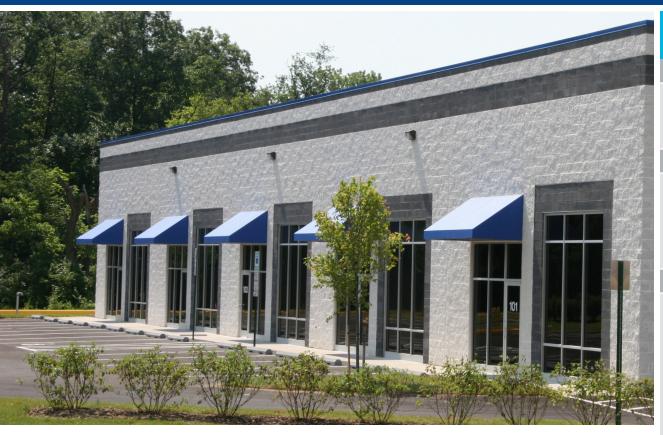

## FULL BUILDING AVAILABLE IMMEDIATELY - 12,237 SF \$14NNN

- Situated near the booming 85 Business Corridor
- Extensive array of retail and business amenities nearby at Westview shops
- Close proximity to downtown, Route 15
  North and Fort Detrick campus
- Central location within the South 85
  Industrial Corridor
- Minutes to I-270 and I-70 to Washington D.C. and Baltimore, MD
- Nicely landscaped and aesthetically pleasing exterior architecture

**SUITE 4-100** 

10,368 SF

BRAD BENNA bbenna@mataninc.com

www.mataninc.com

4600 Wedgewood Blvd, Suite A, Frederick, MD 21703 (301) 694.9200 • www.mataninc.com