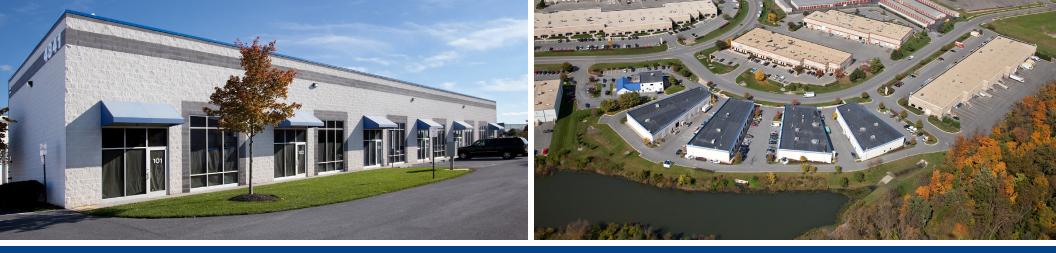

#### **OVERVIEW**

- Small bay warehouse
- .
- 4 buildings totaling 51,360 square feet Prime location in the South 85 Industrial Corridor Quick access to I-270/I-70 and Route 15 North •
- .

#### **SPECIFICATIONS**

- 4.05 acre site
- Zoned LI (Light Industrial) Bay sizes available from 2,312 SF 12,237 SF 18' clear ceiling height One 12'x14' drive in door per bay Column spacing varies per bay •
- .
- .

## FULL BUILDING AVAILABLE IMMEDIATELY - 12,237 SF \$14NNN

- Situated near the booming 85 Business Corridor
- Extensive array of retail and business amenities nearby at Westview shops
- Close proximity to downtown, Route 15
  North and Fort Detrick campus
- Central location within the South 85
  Industrial Corridor
- Minutes to I-270 and I-70 to Washington D.C. and Baltimore, MD
- Nicely landscaped and aesthetically pleasing exterior architecture