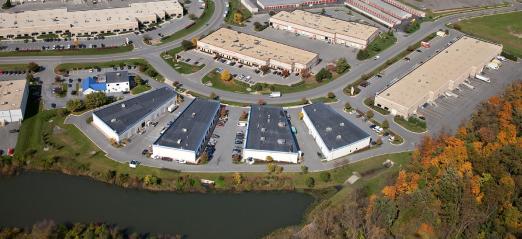

#### **OVERVIEW**

- Small bay warehouse
- 4 buildings totaling 51,360 square feet Prime location in the South 85 Industrial Corridor Quick access to I-270/I-70 and Route 15 North

#### **SPECIFICATIONS**

- 4.05 acre site
- Zoned LI (Light Industrial)
  Bay sizes available from 1,355 SF 13,451 SF
  18' clear ceiling height
  One 12'x14' drive-in door per bay
  Column spacing varies per bay