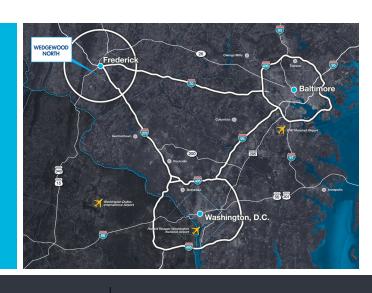

### SPACE AVAILABLE - IN A **PRIME** FREDERICK LOCATION

- Situated near the booming 85 Business Corridor
- Extensive array of retail and business amenities nearby at Westview shops
- Close proximity to downtown, Route 15 North and Fort Detrick campus
- Central location within the South 85 Industrial Corridor
- Minutes to I-270 and I-70 to Washington D.C. and Baltimore, MD
- Nicely landscaped and aesthetically pleasing exterior architecture