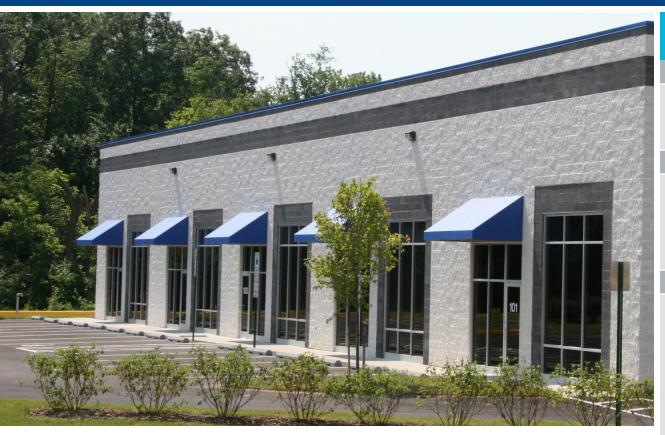

### SPACE AVAILABLE - IN A **PRIME** FREDERICK LOCATION

- Situated near the booming 85 Business Corridor
- Extensive array of retail and business amenities nearby at Westview shops
- Close proximity to downtown, Route 15 North and Fort Detrick campus
- Central location within the South 85 Industrial Corridor
- Minutes to I-270 and I-70 to Washington D.C. and Baltimore, MD
- Nicely landscaped and aesthetically pleasing exterior architecture