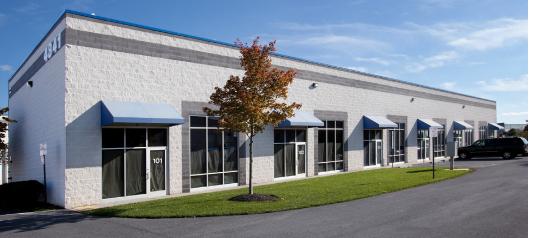

#### **OVERVIEW**

- Small bay warehouse
- 4 buildings totaling 51,360 square feet Prime location in the South 85 Industrial Corridor Quick access to I-270/I-70 and Route 15 North

#### **SPECIFICATIONS**

- 4.05 acre site
- Zoned LI (Light Industrial)
  Bay sizes available from 1,355 SF 13,451 SF
  18' clear ceiling height
  One 12'x14' drive-in door per bay
  Column spacing varies per bay

### SPACE AVAILABLE - IN A **PRIME** FREDERICK LOCATION

- Situated near the booming 85 Business Corridor
- Extensive array of retail and business amenities nearby at Westview shops
- Close proximity to downtown, Route 15 North and Fort Detrick campus
- Central location within the South 85 Industrial Corridor
- Minutes to I-270 and I-70 to Washington D.C. and Baltimore, MD
- Nicely landscaped and aesthetically pleasing exterior architecture