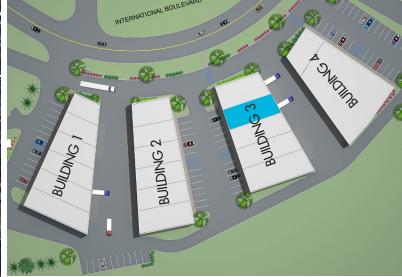

#### **OVERVIEW**

- Small bay warehouse
- 4 buildings totaling 51,360 square feet Prime location in the South 85 Industrial Corridor Quick access to I-270/I-70 and Route 15 North

#### **SPECIFICATIONS**

- 4.05 acre site
- Zoned LI (Light Industrial)
  Bay sizes available from 1,355 SF 13,451 SF
  18' clear ceiling height
  One 12'x14' drive-in door per bay
  Column spacing varies per bay

#### **PARKING & RENT**

- 1.5 spaces per 1,000 SF leased Rent package from \$3,150 per month

**AVAILABLE SPACE** 

**BUILDING 3** 

SUITE 3-102

2,312 SF