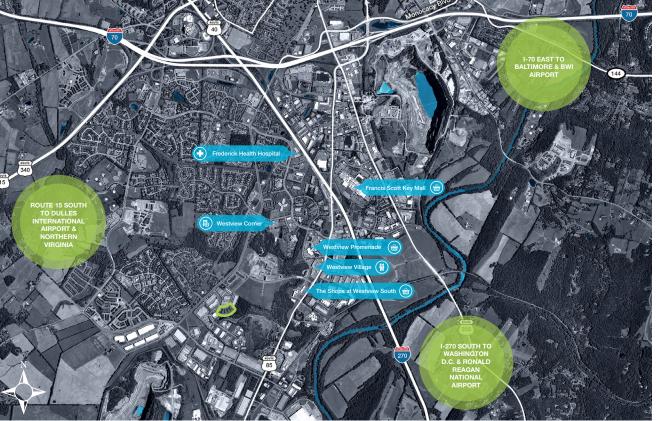

### SPACE AVAILABLE - IN A **PRIME** FREDERICK LOCATION

- Situated near the booming 85 Business Corridor
- Extensive array of retail and business amenities nearby at Westview shops
- Close proximity to downtown, Route 15 North and Fort Detrick campus
- Central location within the South 85 Industrial Corridor
- Minutes to I-270 and I-70 to Washington D.C. and Baltimore, MD
- Nicely landscaped and aesthetically pleasing exterior architecture