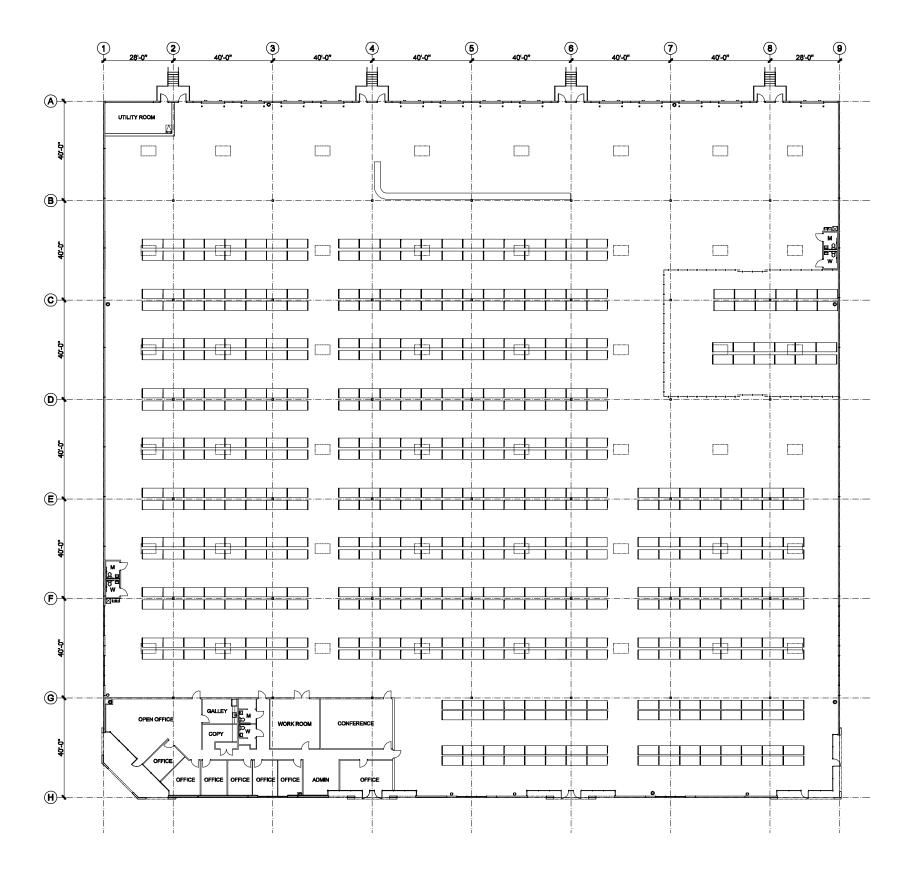

# WEDGEWOOD South

4440 Buckeystown Pike | Frederick, MD

MATAN

- Full Building Available
- 84,261 SF Class A Warehouse
- Tilt-Up Concrete Construction
- 24' Clear Ceiling Height
- 40' x 40' Column Spacing
- 9' x 10' Overhead Dock Doors
- 120' Truck Court