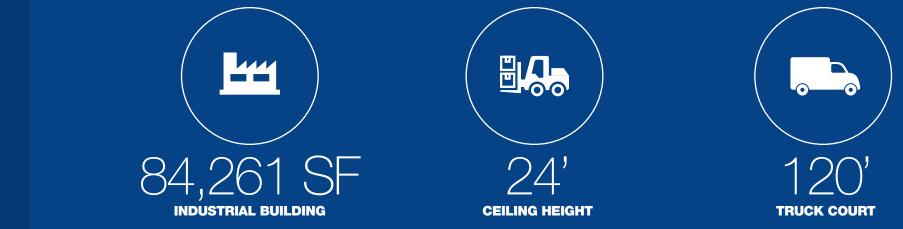

# WEDGEWOOD South

4440 Buckeystown Pike | Frederick, MD

MATAN

- Full Building Available
- 84,261 SF Class A Warehouse
- Tilt-Up Concrete Construction
- 24' Clear Ceiling Height
- 40' x 40' Column Spacing
- 9' x 10' Overhead Dock Doors
- 120' Truck Court