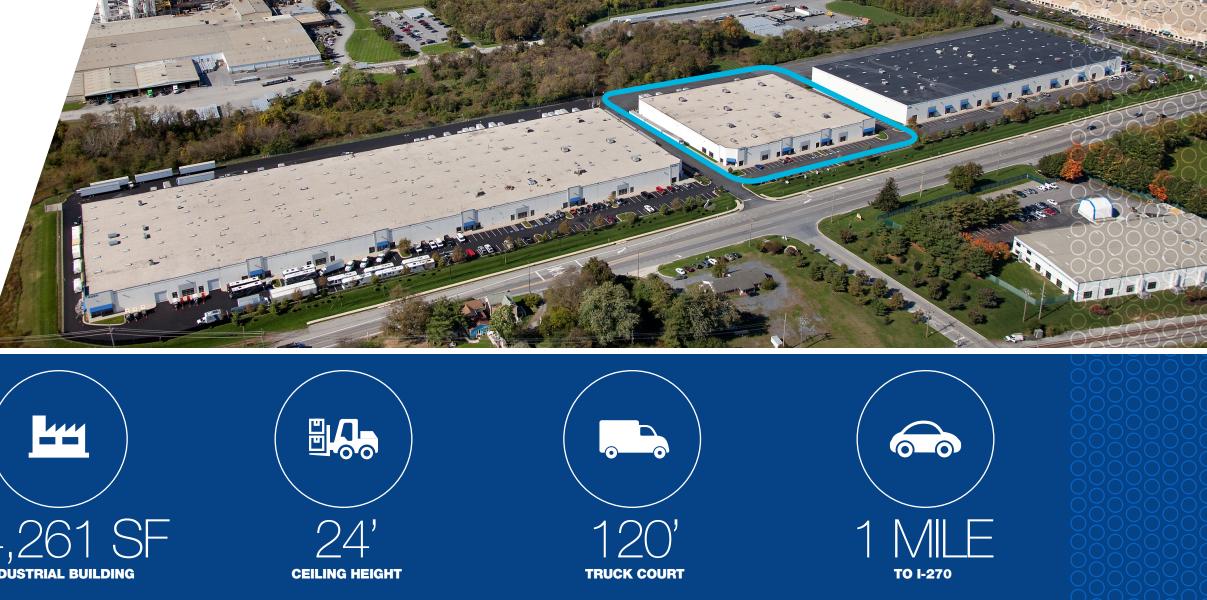

# WEDGEWOOD South

4440 Buckeystown Pike | Frederick, MD

MATAN

- Full Building Available
- 84,261 SF Class A Warehouse
- Tilt-Up Concrete Construction
- 24' Clear Ceiling Height
- 40' x 40' Column Spacing
- 9' x 10' Overhead Dock Doors
- 120' Truck Court