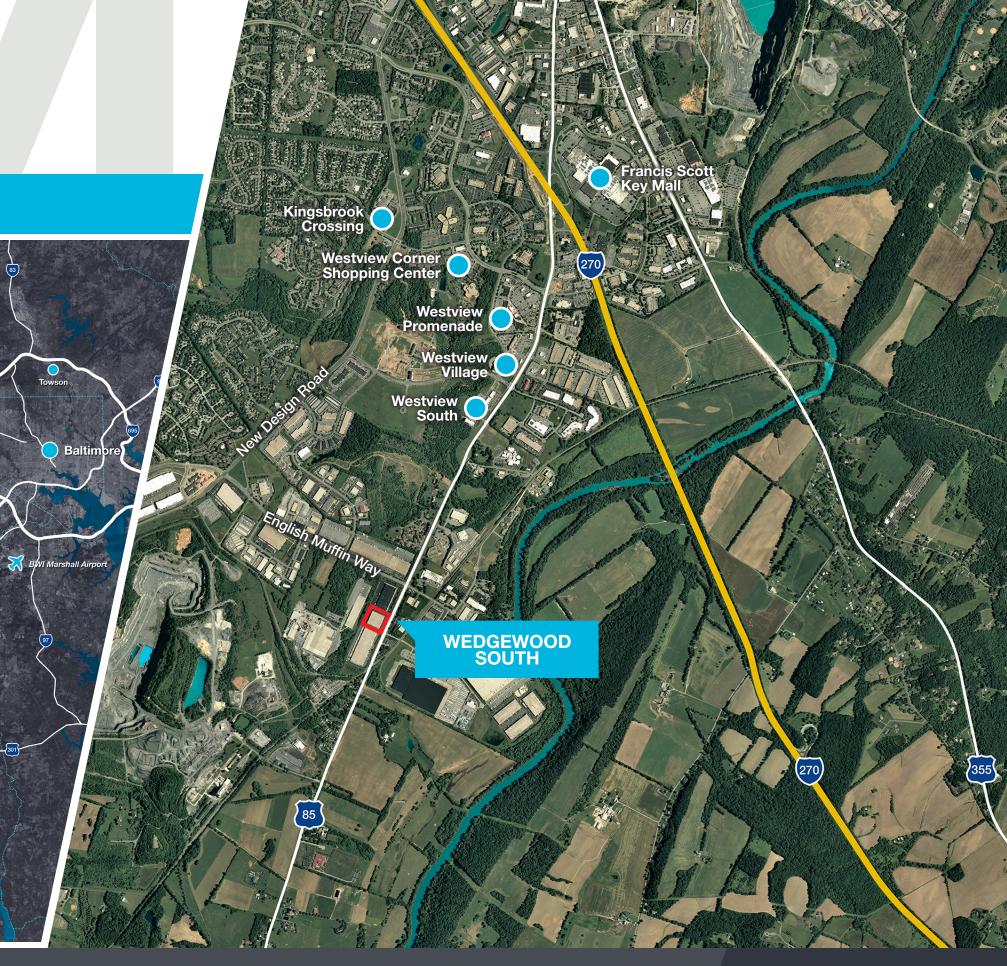

- - the Property

• High Daily Traffic Count - 44,450 VPD

- Prime Location with Route 85 Visibility
- Quick Access to I-270, I-70 and Route 15
- Extensive Array of Retail and Business Amenities Nearby
- Road Widening of Route 85 will Improve Traffic Flow and Greatly Enhance Access to

## LOCATION MAPS

Frederick

WEDGEWOOD SOUTH