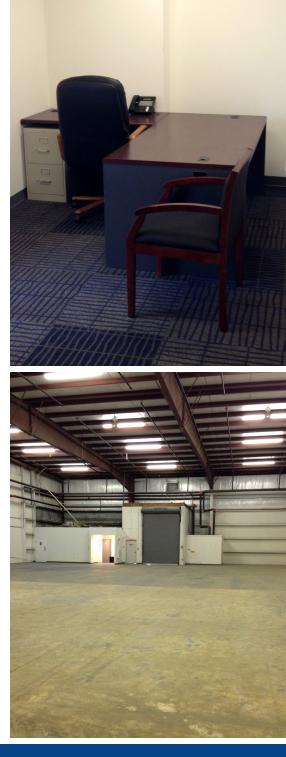

#### AVAILABLE SPACE

- Zoned LI (Light Industrial) 1 exterior loading dock
- 24' Ceiling height
- No columns
- Fully furnished (desks, chairs, file cabinets, phones)
- 1,185 SF office
- 4 Offices, open area, and conference room