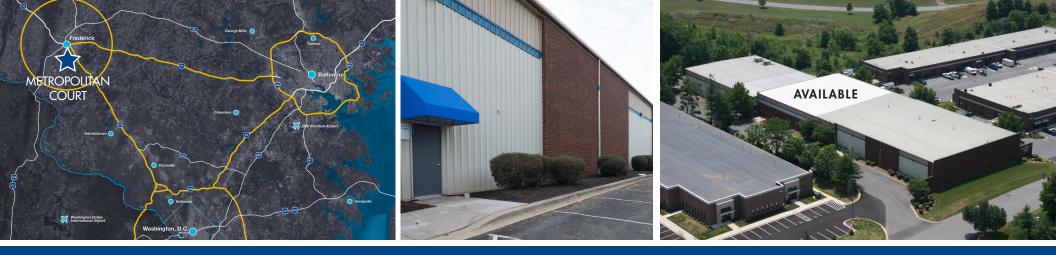

## METROPOLITAN COURT 4527 METROPOLITAN COURT | FREDERICK, MD | MATANINC.COM

#### **PROPERTY OVERVIEW**

- 51.750 SF industrial warehouse
- 9.300 SF available
- Prime 85 South Corridor location Surrounded by a rich amenity base including Westview shops Quick access to Interstates 270 and 70 .
- Close proximity to downtown, Route 15 North, Fort Detrick campus and NCI-Frederick
- Well-maintained with mature and lush landscaping Buffered by the scenic Monocacy River

#### AVAILABLE SPACE

- Zoned LI (Light Industrial) 1 exterior loading dock
- 24' Ceiling height
- No columns
- Fully furnished (desks, chairs, file cabinets, phones)
- 1,185 SF office
- 4 Offices, open area, and conference room