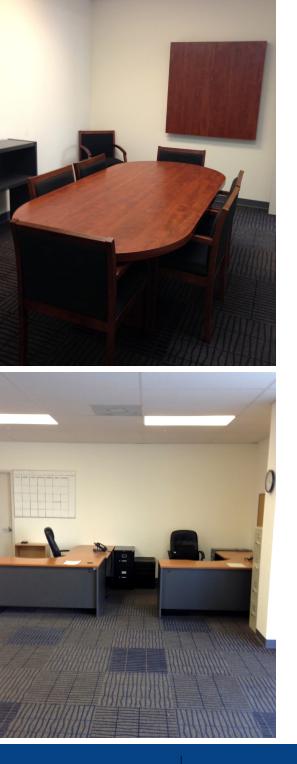

## FULLY FURNISHED PLUG AND PLAY WAREHOUSE, SUITE B-2, 9,300 SF

#### AVAILABLE SPACE

- Zoned LI (Light Industrial) 1 exterior loading dock
- 24' Ceiling height
- No columns
- Fully furnished (desks, chairs, file cabinets, phones)
- 1,185 SF office
- 4 Offices, open area, and conference room