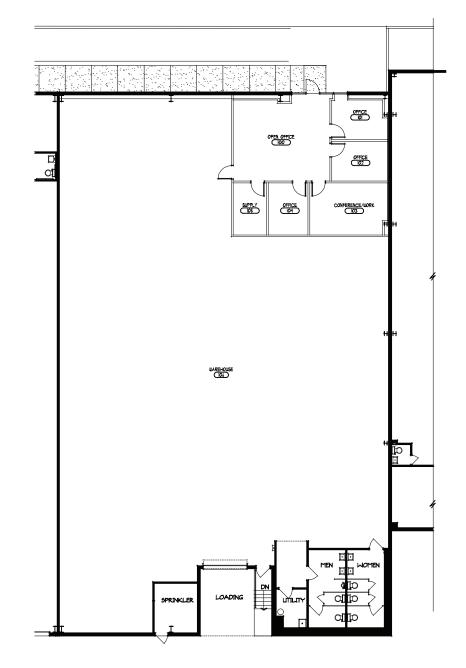

#### AVAILABLE SPACE

- Zoned LI (Light Industrial) 1 exterior loading dock
- 24' Ceiling height
- No columns
- Fully furnished (desks, chairs, file cabinets, phones)
- 1,185 SF office
- 4 Offices, open area, and conference room

# SUITE B-2, 9300 SF

BRAD BENNA bbenna@mataninc.com

www.mataninc.com

4600 Wedgewood Blvd, Suite A, Frederick, MD 21703 (301) 694.9200