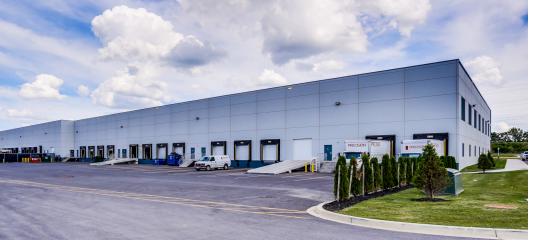

#### **OVERVIEW**

- 103,471 SF high bay warehouse
- 26,805 SF available
- Plug & Play / Move-in ready
- Part of a 6 building, 675,000 SF industrial park
- Premier Route 85 Corridor location

#### BUILDING

- Tilt-up concrete construction
- Features a visually pleasing neutral palette with stone accent
- 40' x 50' Column spacing
- Two 9' x 10' dock doors per bay with drive-in capability
- 30' clear ceiling height
- 115' truck court
- ESFR sprinklers