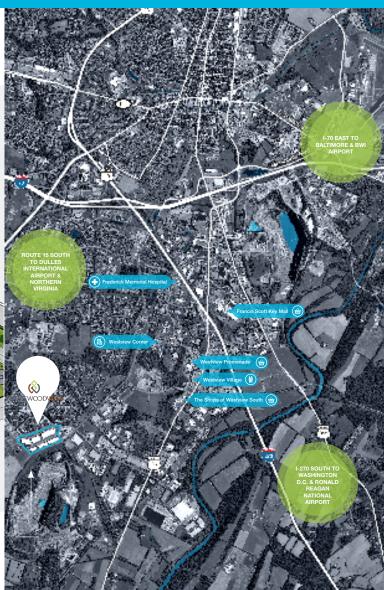

#### **ADDITIONAL FEATURES**

- 1.5 Spaces per 1,000 square feet leased
- Convenient access to a large variety of retail amenities and professional services
- Situated near the crossroads of I-270 and I-70
- TransIT bus stop location nearby
- Access to downtown MARC train connection to Washington, D.C.