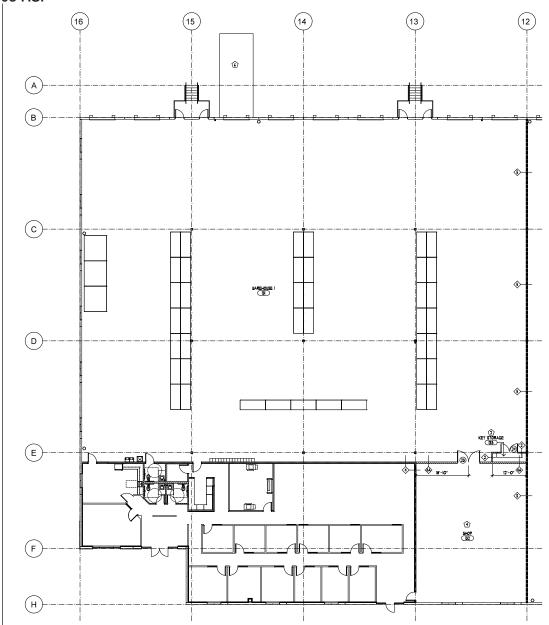

#### **OVERVIEW**

- 103,471 SF high bay warehouse
- 26,805 SF available
- Plug & Play / Move-in ready
- Part of a 6 building, 675,000 SF industrial park
- Premier Route 85 Corridor location

#### BUILDING

- Tilt-up concrete construction
- Features a visually pleasing neutral palette with stone accent
- 40' x 50' Column spacing
- Two 9' x 10' dock doors per bay with drive-in capability
- 30' clear ceiling height
- 115' truck court
- ESFR sprinklers

## 26,805 RSF