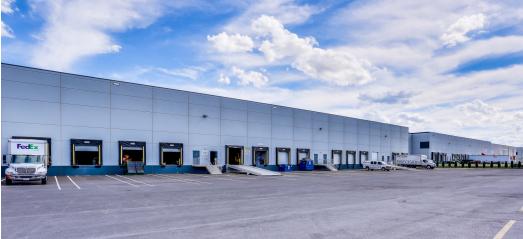

#### BUILDING

- Tilt-up concrete construction
- Features a visually pleasing neutral palette with stone accent
- 40' x 50' Column spacing
- Two 9' x 10' dock doors per bay with drive-in capability
- 30' clear ceiling height
- 115' truck court
- ESFR sprinklers