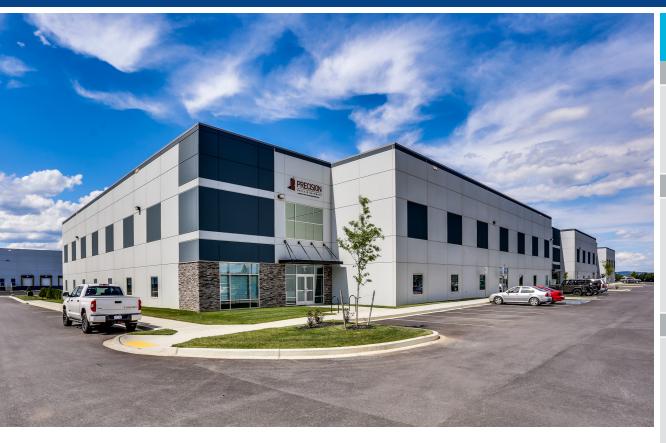

#### BUILDING

- Tilt-up concrete construction
- Features a visually pleasing neutral palette with stone accent
- 40' x 50' Column spacing
- Two 9' x 10' dock doors per bay with drive-in capability
- 30' clear ceiling height
- 115' truck court
- ESFR sprinklers