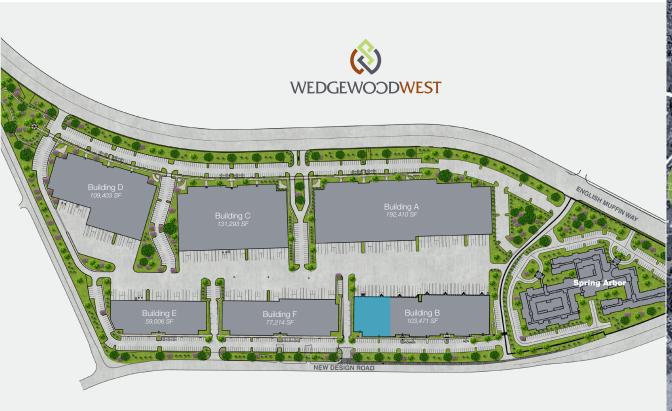

# WEDGEWOOD WEST

BUILDING B | 4660 NEW DESIGN ROAD | FREDERICK, MD

#### **OVERVIEW**

- 103,471 SF high bay warehouse
- 26,805 SF available
- Plug & Play / Move-in ready
- Part of a 6 building, 675,000 SF industrial park
- Premier Route 85 Corridor location