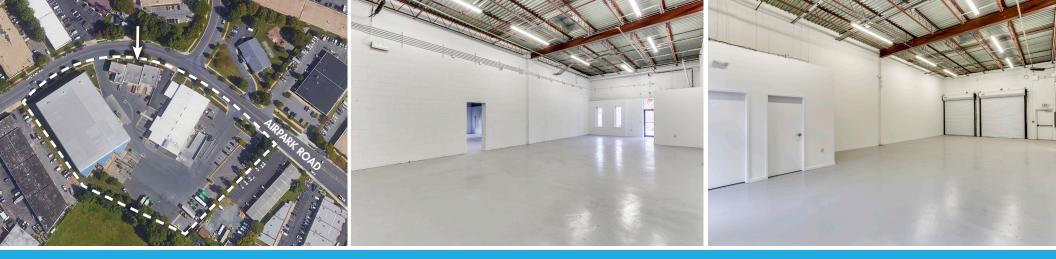

#### BUILDING

- 18' clear ceiling height Fully conditioned with HVAC & natural gas Fully sprinklered with wet system Two fixture restroom in each unit

- Double drive-in or dock loading roll-up doors

# 5 SUITES FRONTING DIRECTLY ON AIRPARK ROAD

## UNIQUE AVAILABILITY IN MONTGOMERY COUNTY

JAMES MATAN james@mataninc.com JP MATAN jp@mataninc.com

www.mataninc.com

4600 Wedgewood Blvd, Suite A, Frederick, MD 21703 (301) 694.9200 • www.mataninc.com