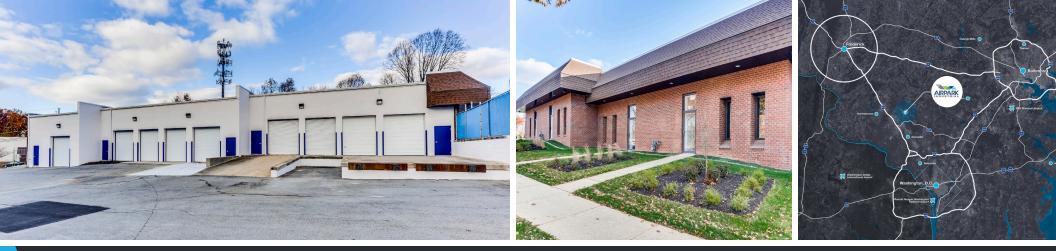

# AIRPARK ROAD RETAIL/WAREHOUSE

## 8,506 SQUARE FOOT BUILDING

#### **OVERVIEW**

- Five available suites
- Totaling 8,506 SF
- Storefront entrances off of Airpark Road
- Attractive brick facade
- Direct street front parking
- Additional lighted rear parking lot

# 5 SUITES FRONTING DIRECTLY ON AIRPARK ROAD