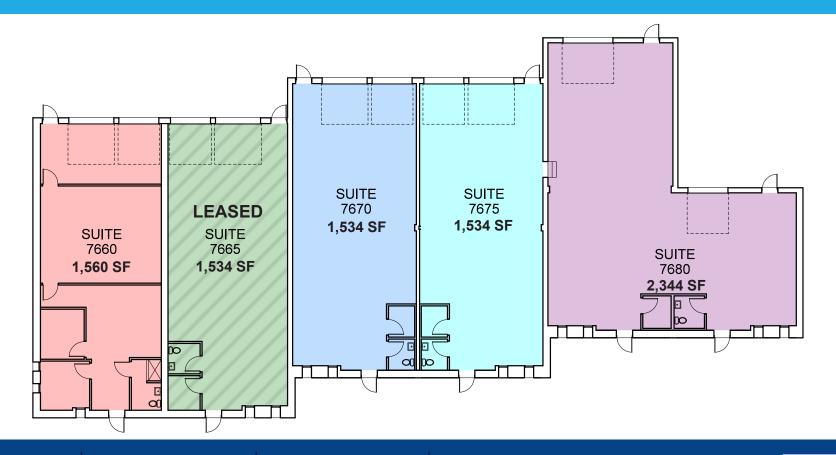

#### **SUITES**

- 7660 1,560 SF \$3,000/month
- 7665 1,534 SF \$2,500/month (LEASED) 7670 1,534 SF \$2,500/month
- 7675 1,534 SF \$2,500/month 7680 2,344 SF \$3,800/month

\*All quoted prices above are "All-In". There are no additional Common Area Maintenance Charges. Tenant will be responsible for their own utilities, which are separately metered and paid directly to the provider.